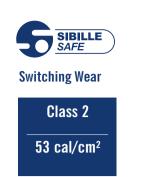

SOFTNESS

BREATHABILITY 🕇 🕇 🖈 🖈 🖈

EN ISO 11612

ARC53 garments offer protection from the thermal effects of short circuit electrical arcs, with an ATPV that does not exceed 53 cal/cm<sup>2</sup>. These suits are recommended for specific operations with significant arc flash risks, such as switching in an electrical substation.

# Arc flash Sibille Safe ATPV 53 cal/cm<sup>2</sup> Jacket, bib and brace overalls and hood

· The fabric makes use of the high abrasion resistance of nylon on the outside, which extends the life of the garment, while the cotton fibres make it more comfortable