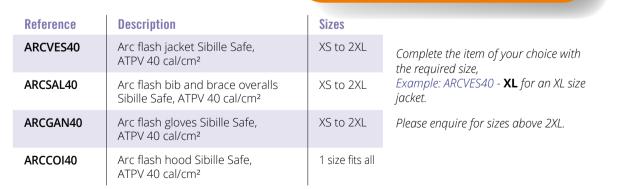

| Description                                                          | Sizes           | Complete the item of your choice with the required size, |
|----------------------------------------------------------------------|-----------------|----------------------------------------------------------|
| Arc flash jacket Sibille Safe,<br>ATPV 53 cal/cm²                    | XS to 2XL       |                                                          |
| Arc flash bib and brace Sibille Safe,<br>ATPV 53 cal/cm <sup>2</sup> | XS to 2XL       | Example: ARCVES53 - <b>XL</b> for an XL size jacket.     |
| Arc flash gloves Sibille Safe,<br>ATPV 53 cal/cm <sup>2</sup>        | XS to 2XL       | Please enquire for sizes above 2XL.                      |
| Arc flash hood Sibille Safe,<br>ATPV 53 cal/cm <sup>2</sup>          | 1 size fits all |                                                          |