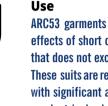

SOFTNESS

BREATHABILITY 🕇 🕇 🖈 🖈 🖈

EN ISO 11612

ARC53 garments offer protection from the thermal effects of short circuit electrical arcs, with an ATPV that does not exceed 53 cal/cm<sup>2</sup>. These suits are recommended for specific operations with significant arc flash risks, such as switching in an electrical substation.

### Fabric

- Double layer Indura Ultrasoft<sup>®</sup> fabric : 88% cotton and 12% nylon
  - to wear.

# Arc flash Sibille Safe ATPV 53 cal/cm<sup>2</sup> Jacket, bib and brace overalls and hood

· The fabric makes use of the high abrasion resistance of nylon on the outside, which extends the life of the garment, while the cotton fibres make it more comfortable