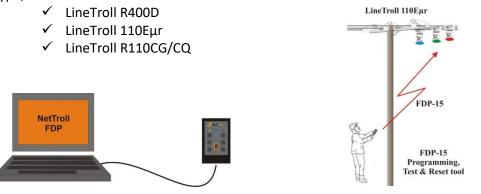

## **Function Description**

The FDP-15 can be used as a radio interface to a collector or fault indicator when sending configuration data to the unit.

FDP-15 have also a memory where parameters for different types of fault indicators and collectors can be stored. The memory can store one set of parameters for one type of field device of the following type;

Before you start using FDP-15, make sure that no other devices other than the device you shall communicate with is powered up within the communication range. E.g having two LineTroll  $110E_{\mu}r$  with same address will cause the transmission to fail.