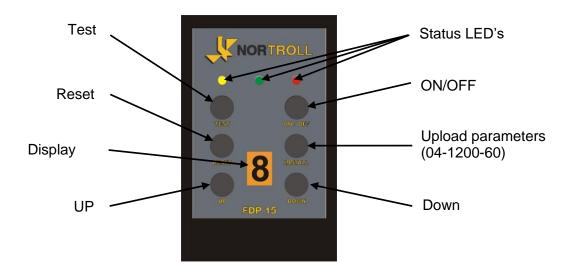

## **Function Description**

The FDP-15 can be used as a radio interface to a collector or fault indicator when sending configuration data to the unit.

FDP-15 have also a memory where parameters for different types of fault indicators and collectors can be stored. The memory can store one set of parameters for one type of field device of the following type;